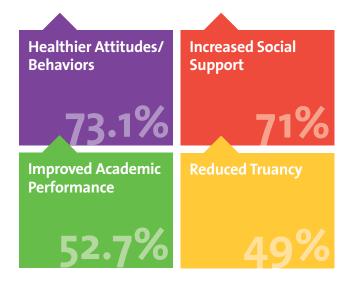

# Making a **BIG** Impact on Our Community

Prior to enrollment, our Littles face a number of challenges. After just 12 month in the program, Littles show improvements in: