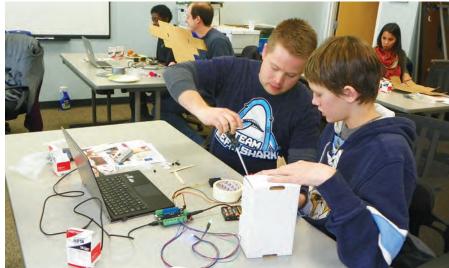

STARTup SOMETHING exposes Littles to new career options through handson activities with their Bigs at local startup companies. Over 30 matches participated in workshops this year, which included:

- Harnessing energy by building miniature windmills with SolePower
- Testing the development process for video games with Schell Games
- Learning the basics of computer programming while building a robot with Birdbrain Technologies
- Designing and creating keychains on a 3D printer with Piecemaker Technologies