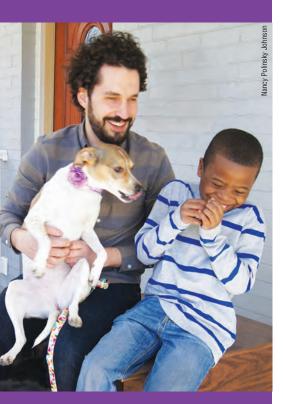

New matches can have fun while receiving post-match training and support monthly at BIG Saturdays at the Y and BIG Match Game Days.

The Saturday Light Brigade, a public radio program highlights a BBBSPGH match each month. Samir and Tom, who have been matched since 2013, were the most recent match to take to the airwaves.

-MOTHER OF LITTLE BROTHER SAMIR G.

"The past two and a half years volunteering with BBBS has been some of the most fun and rewarding times in my life. We have had the opportunity to attend many wonderful events from sports games to the ballet. It has been amazing to see Samir grow and change from experiencing these things. It has been an amazing growth experience for me as well. Anytime I make a decision whether personally or professionally, I think, 'Would this be a good example for Samir?'"

—BIG BROTHER TOM D.