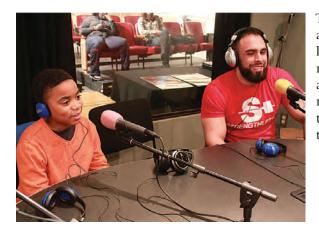

New matches can have fun while receiving post-match training and support monthly at BIG Saturdays at the Y and BIG Match Game Days.

The Saturday Light Brigade, a public radio program highlights a BBBSPGH match each month. Samir and Tom, who have been matched since 2013, were the most recent match to take to the airwaves.

## In their words...

"BBBS was introduced to my family well over 10 years ago and they made a difference that helped not only my children but also helped me as well. The matches that my children have had over the years helped them to discover pieces of themselves that they didn't know existed. BBBS has become a huge part of our family and helped us get through many tough times. They became the light in a dark tunnel for my children. The dedication of the staff has always been a highlight for me."

-MOTHER OF LITTLE BROTHER SAMIR G.

"The past two and a half years volunteering with BBBS has been some of the most fun and rewarding times in my life. We have had the opportunity to attend many wonderful events from sports games to the ballet. It has been amazing to see Samir grow and change from experiencing these things. It has been an amazing growth experience for me as well. Anytime I make a decision whether personally or professionally, I think, 'Would this be a good example for Samir?'"

—BIG BROTHER TOM D.