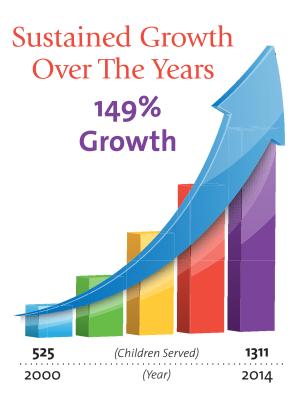

Every day we work tirelessly to change the perspectives of children and give them the opportunity to achieve great things. This past year, we launched a new core program called mentor2.0. This program matched 71 students with a collegeeducated mentor, merging in-person and online communication. Overall, we served 1,311 children—an agency record—with high quality matches. We offered new and creative programming to enhance our older match relationships. We improved our individual giving program called MatchMakers. In addition, at the BBBS National Conference, our agency was asked to share its expertise in programming initiatives by presenting "Startup Something: Where Match Enhancement Meets Donor Cultivation."

The agency kicked off its 50th Anniversary celebration at Claddagh Irish Pub, announcing its record-breaking number of 1,311 children served in 2014!