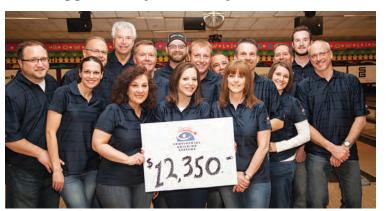

#### **Annual Bowl for Kids' Sake**

Over 600 people participated in the **36th Annual Bowl for Kids' Sake**. With the help of over 2,100 donors, the event's fundraising goal was surpassed. The top ten teams included:

Continental Building Systems Charities, Matthew Curtis Buchanan Ingersoll, Dawn Gralish BFKS4LIFE, Michael Jennings Corbin's Cronies, Seth Corbin Jan's Jubilee Bowlers, Jan Glick Jimmy's Team, Jimmy Ross Steve's Jungle, Steve Irwin BBBS YPO, Stephen D. Hussar Carlisle and Gallagher Consulting Group CG Team Rothman Gordon, Nat Hunter

Big thanks to Nancy Aversa who was the top individual fundraiser.