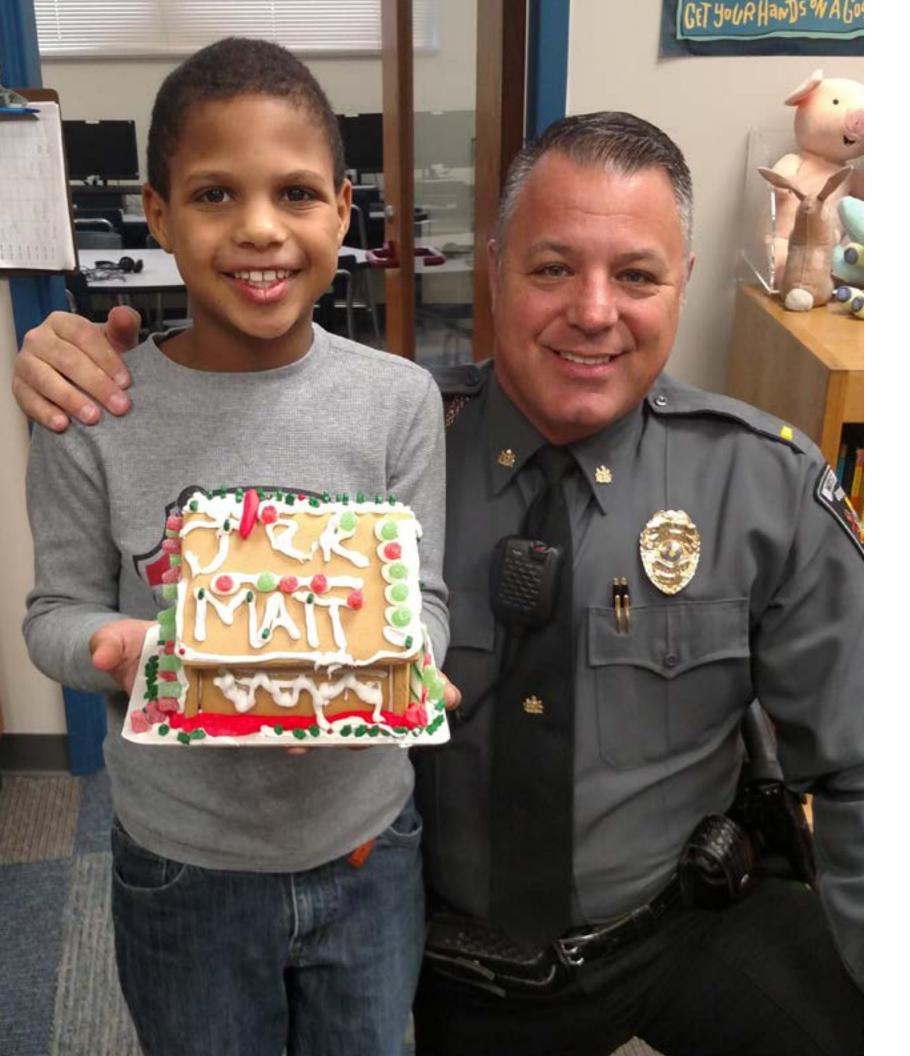

# This unique Site-Based Program bridges the gap between students and local police officers via one-to-one mentoring relationships.

Nine-year-old Jeremiah was excited to get a Big Brother. He attends West View Elementary, the first school to be a part of the newly created Bigs in Blue Program. This unique Site-Based Program bridges the gap between students and local police officers through one-to-one mentoring relationships. Matches meet once a week during the lunch hour.

Jeremiah was matched with Matt, a police officer who has been with the West View Police Department for 16 years. Already a father to three children, he chose to become a Big Brother to mentor a child facing adversity. The two strengthened their friendship through goal-setting, playing board games, completing a scavenger hunt, and building gingerbread houses during the holidays.

"This has been an easy program for me to be involved in because I am a big believer in community-oriented

policing," Matt said. "This program has given me the opportunity to get to know Jeremiah. I always look forward to our weekly lunches."

After just one year in the program, Jeremiah thinks Matt is a pretty amazing guy and that he was matched with the best officer. Matt is both surprised and pleased by the level of trust and rapport established between the two of them and is looking forward to the new school year.