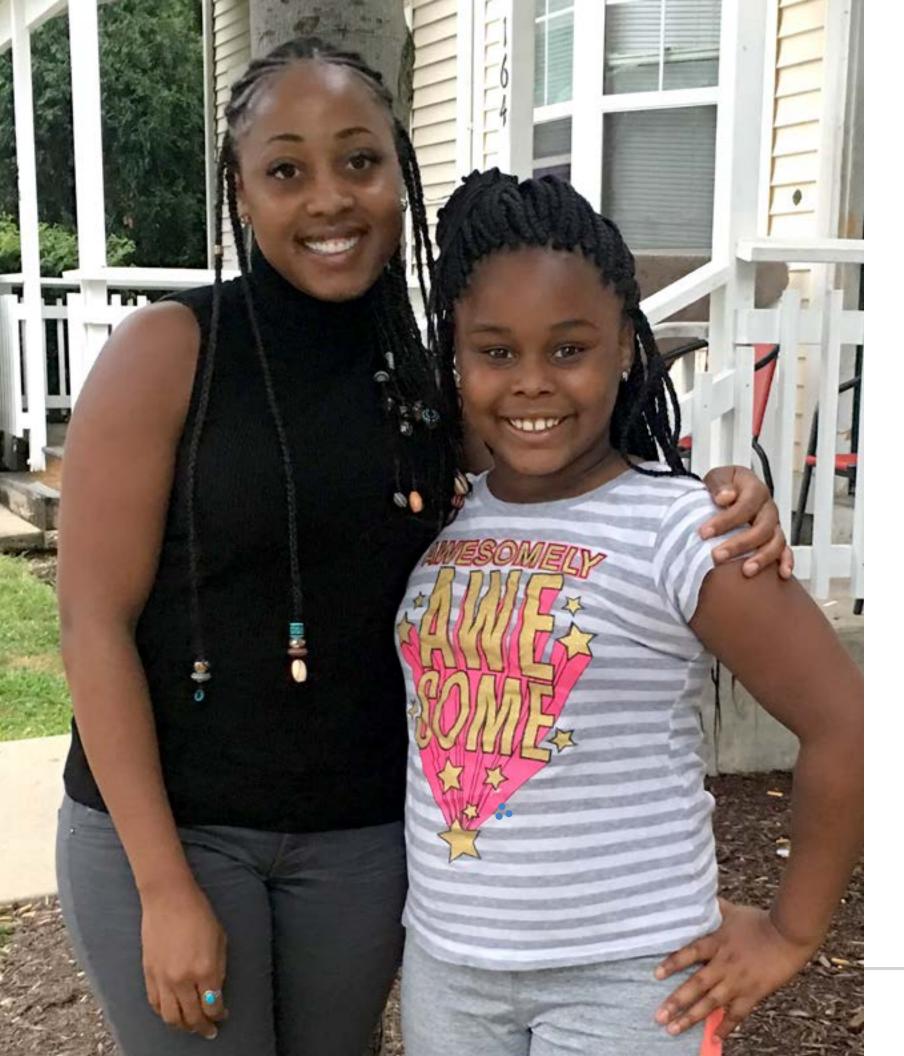

# Makayla's mom hoped that a mentor would give her 8-year-old daughter "the sibling she always wanted."

MaKayla's mom hoped that Big Brothers Big Sisters of Greater Pittsburgh would give her 8-year-old daughter "the sibling she always wanted." She felt a mentor would empower her to try new things, gain confidence, and improve her reading skills.

Meanwhile, 32-year-old Whitney heard about the program though her biological sister who is a mentor in another city. When MaKayla and Whitney met for the first time, MaKayla's outgoing personality and enthusiasm made Whitney feel at ease. They created a list of activities they wanted to do together, which included riding the incline on Mount Washington.

MaKayla and Whitney have done many activities together. They checked the first item on their list with

a visit to the incline at the very beginning of their relationship. They've also had fun visiting a pumpkin patch, bowling, trying sushi together for the first time, and reading at the library.

According to MaKayla, they have a lot in common, and she thinks her Big Sister is fun and cool. Whitney is happy that MaKayla is comfortable opening up to her and notices that there's hardly ever a lull in their conversation. MaKayla's mom is delighted that her daughter has someone who is willing to go above and beyond, including helping MaKayla with her reading. She feels as though MaKayla's relationship with Whitney is the best thing that has happened for her daughter.