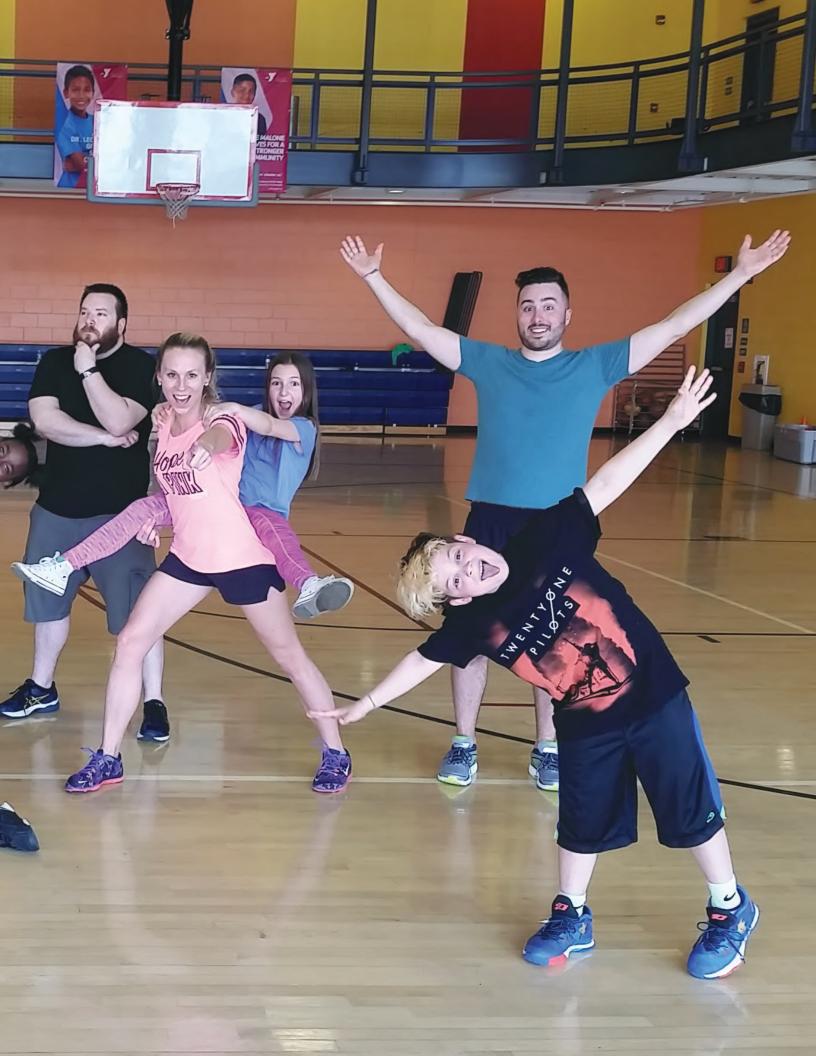

### Our **Programs**

**COMMUNITY-BASED** The Community-Based Program is the core, traditional program of BBBS, which involves an adult mentor ("Big") matched with a child ("Little"). Some Bigs meet their Littles on the weekends; others get together in the evenings. Matches engage in activities together on their own and develop a schedule that works for them. Each match is supervised and supported by a BBBS Match Support Specialist.

**SITE-BASED** The Site-Based Program involves an adult, college student, or high school student mentor matched with an elementary or middle school student. In addition to developing relationships, matches do school work, participate in structured activities, and play games together. Each program is supervised by a BBBS Program Coordinator. There are four types of Site-Based Programs: