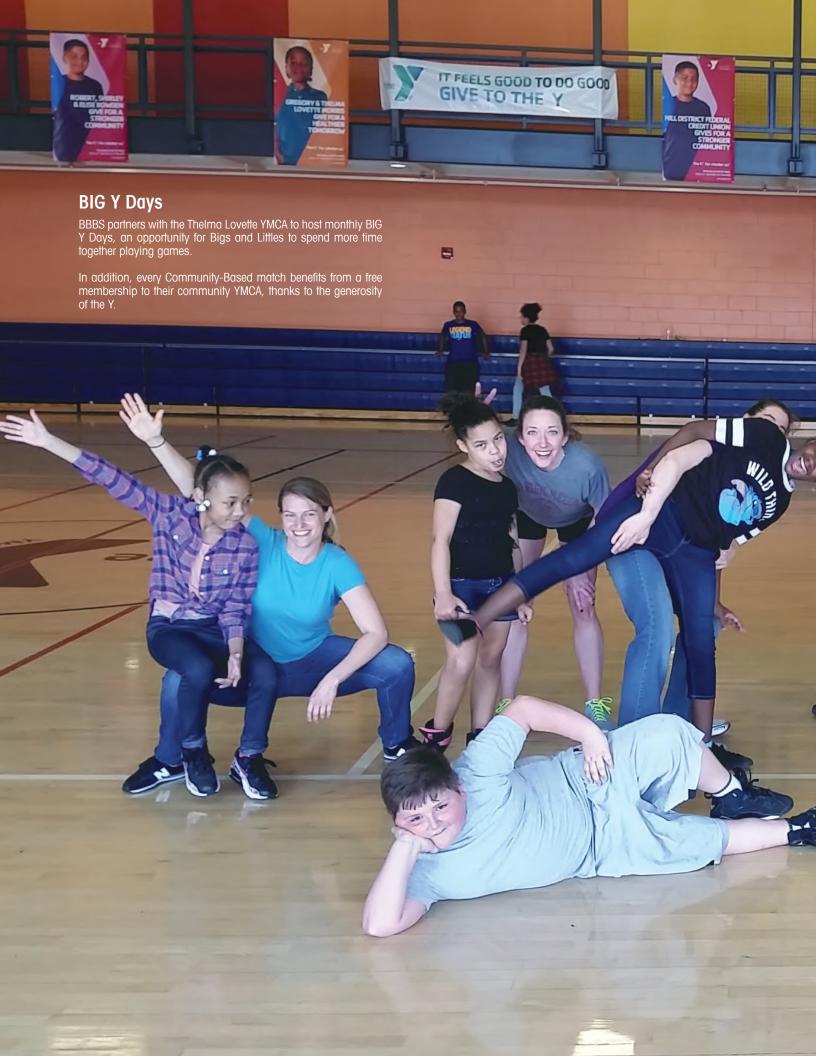

### Our **Programs**

**COMMUNITY-BASED** The Community-Based Program is the core, traditional program of BBBS, which involves an adult mentor ("Big") matched with a child ("Little"). Some Bigs meet their Littles on the weekends; others get together in the evenings. Matches engage in activities together on their own and develop a schedule that works for them. Each match is supervised and supported by a BBBS Match Support Specialist.

**SITE-BASED** The Site-Based Program involves an adult, college student, or high school student mentor matched with an elementary or middle school student. In addition to developing relationships, matches do school work, participate in structured activities, and play games together. Each program is supervised by a BBBS Program Coordinator. There are four types of Site-Based Programs: