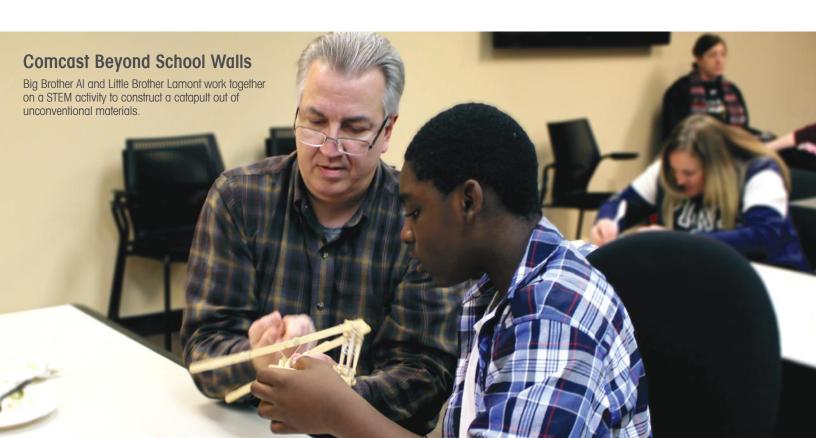

- ✓ High School ✓ College ✓ Be a Middle School Mentor
- ✓ Corporate Mentoring Program/Beyond School Walls

**MENTOR2.0** mentor2.0 is a program developed in partnership with iMentor that brings technology-enriched, one-to-one mentoring to high school students. Mentors and high school mentees communicate online and in-person alongside a specific curriculum to achieve high school graduation and career success. The mentor2.0 Program maintains the fundamentals of quality, gold-standard mentoring for which Big Brothers Big Sisters is known.