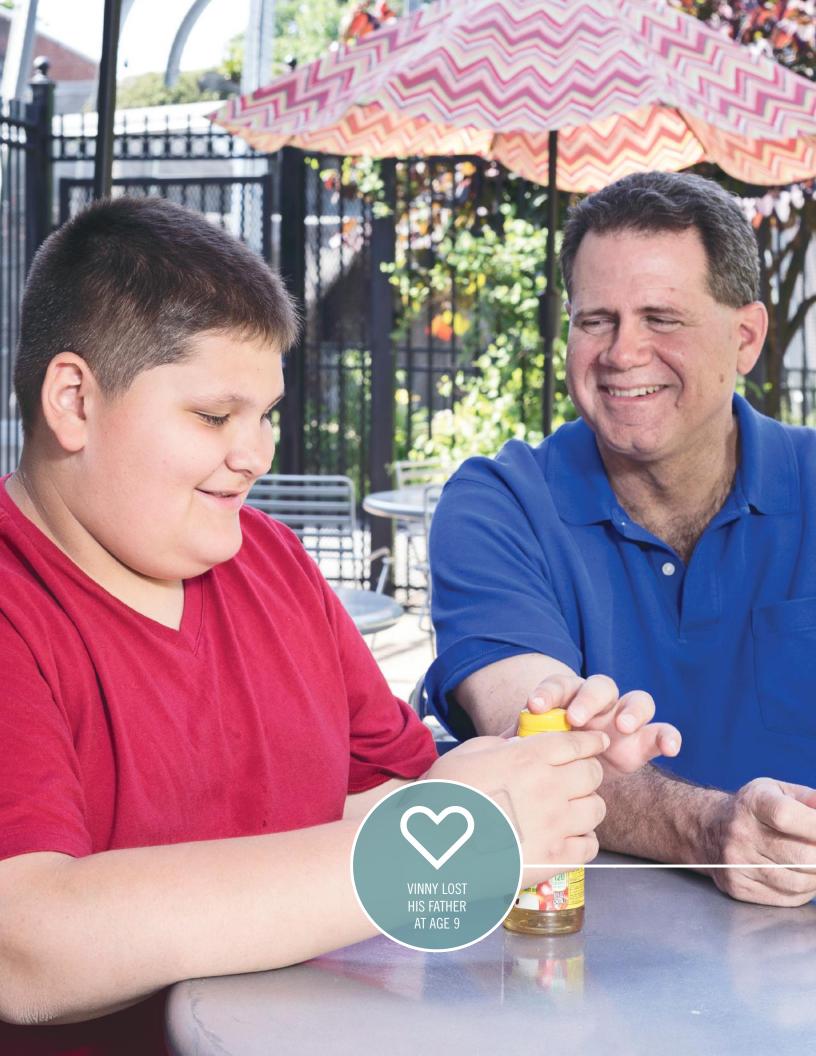

## A significant loss in their past brought them together, but their focus is on the future.

This match story began more than 40 years ago, when John's father died when he was 7 years old. Seeking a father figure for John, his mother found him a mentor through Big Brothers Big Sisters. He was matched with Jim, and to this day, talks about the bond they formed and his fond memories of their relationship.

John recognized the powerful impact of mentoring, and as an adult, he decided to provide a similar experience to a young boy who also lost his father. In 2014, John was matched with 8-year-old Vinny, whose father had passed away several years beforehand. Vinny's mom was looking for what John's mother had sought for her young son—a male role model who would offer friendship, support, and guidance.

From the beginning, the relationship between John and Vinny was relaxed and easygoing. They quickly felt a bond over their similar past and they also realized that their families are originally from the same village in Italy!

While John and Vinny do a lot of ordinary things together—playing basketball at the YMCA, visiting a local park, and attending BBBS events—their relationship is anything but ordinary. A significant loss in their past brought them together, but their focus is on the future. Someday, Vinny hopes to pay it forward.